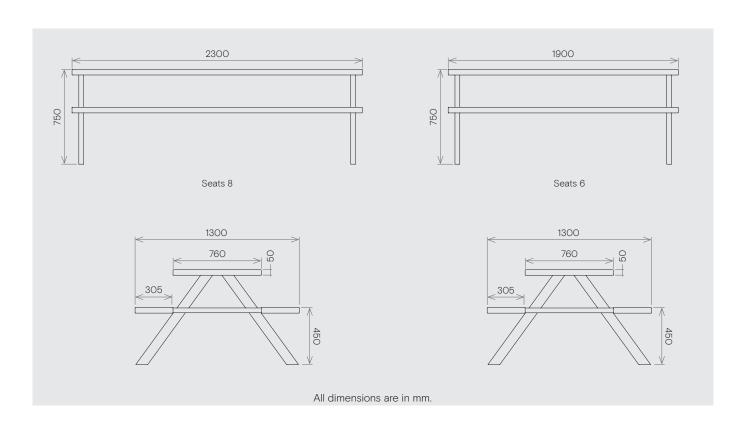

## All-welded, no assembly required

Seats 8 2300w x 1300d x 750h mm

Weight 60 kg

1900w x 1300d x 750h mm

Weight 50 kg